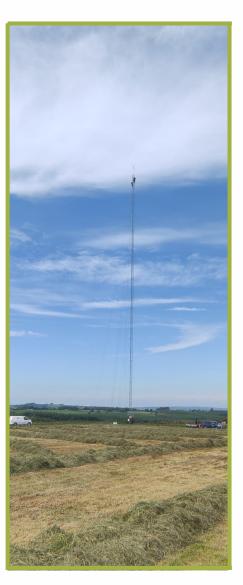

## **Community Update**

White Hill wind farm plan to extend the met mast that is currently on site, pending suitable weather conditions.

The current met mast is at 80 meters height. It collects wind speeds, wind direction, temperature etc. which is used to predict and analyse further the energy the wind farm can produce.

This will be extended with an additional 20 meters and an aviation light as in agreement with obtained planning.

If you require any further information or have any queries in relation to this or any part of the project please contact us on: